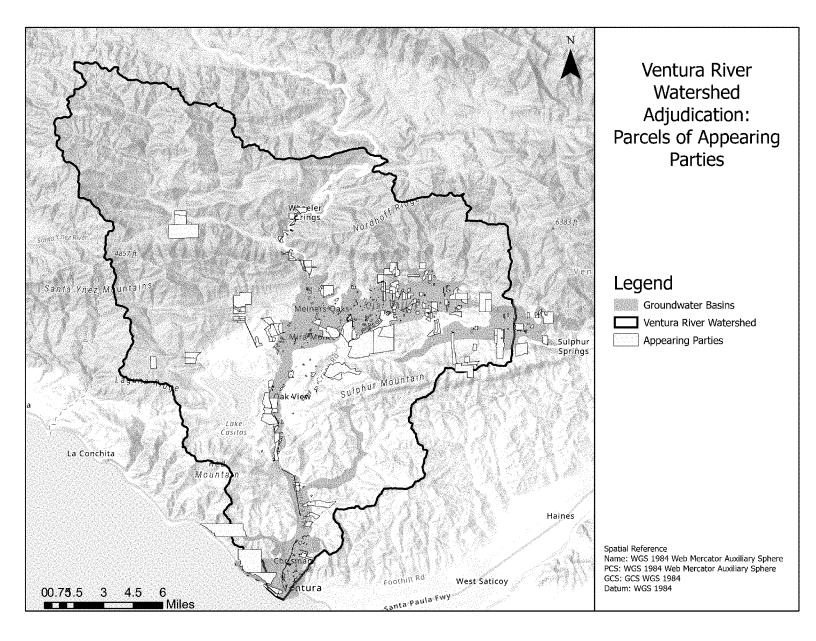

4. <u>MAP OF APPEARING PARTIES</u>

The City has prepared a preliminary map of the parcels owned by the parties that have
appeared in the case, attached hereto as Exhibit B. The City is working on a more detailed map
that will allow the parties to identify party names and if possible, parcel numbers and estimates
that it will be able to serve this more detailed map before or at the August 16, 2021 status
conference.